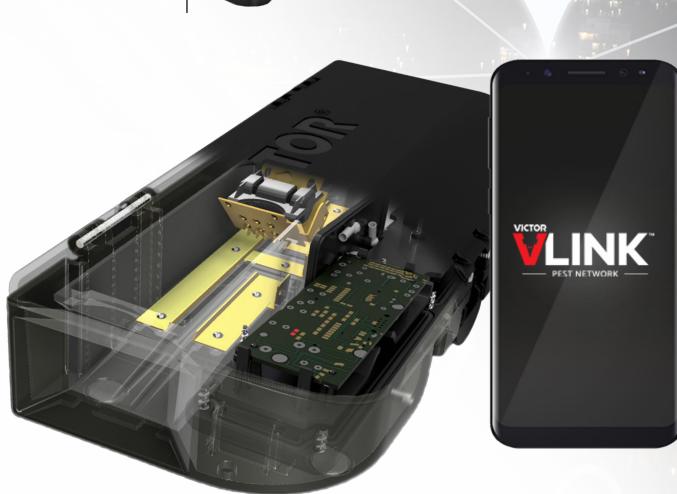

### THE MOST INNOVATIVE RODENT TRAP IN 100 YEARS

VLINK is the only solution that offers zero false triggers with unprecedented efficacy, durability, and consistent performance. Coupled with long-range connectivity and an intuitive app – VLINK will change the way you do business.

Patented technology offers unmatched efficacy, VLINK provides more consistent kill rates than traditional traps with no false triggers.

The rugged, water-resistant outer shell is built to withstand the elements and everyday rigors of commercial environments.

# **SYSTEM OVERVIEW**

VLINK utilizes state-of-the-art technology to bring 24/7 visibility to your rodent control program.