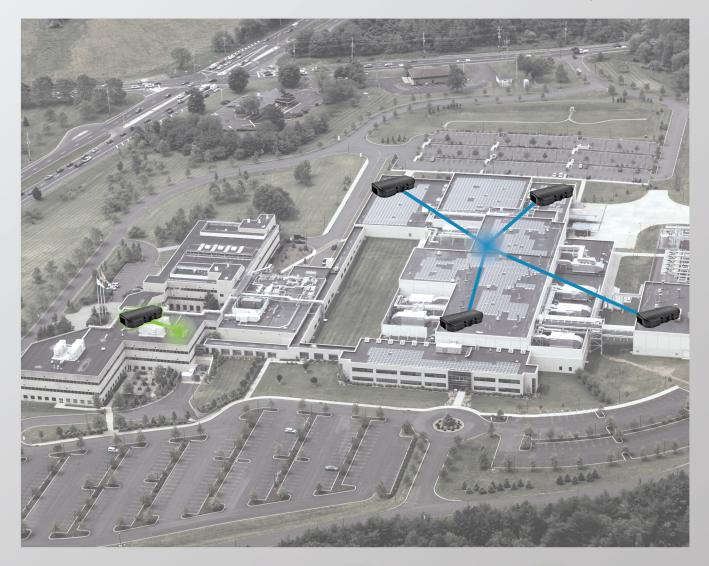

# LONG RANGE COMMUNICATION

### VLINK vs. WiFi

One VLINK hub covers 100X more square footage than WiFi and each hub can connect to an unlimited number of traps.

LoRA Range

WiFi Range