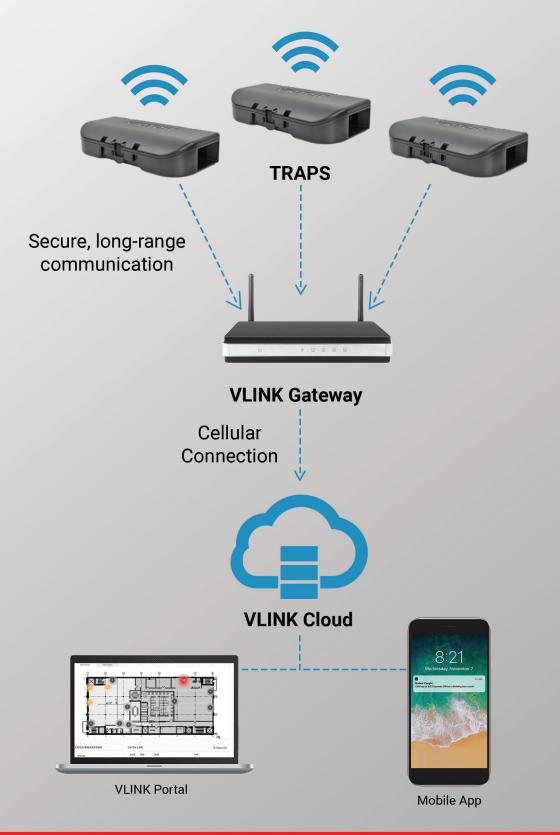

# **SYSTEM OVERVIEW**

VLINK utilizes state-of-the-art technology to bring 24/7 visibility to your rodent control program.

# LONG RANGE COMMUNICATION

### VLINK vs. WiFi

One VLINK hub covers 100X more square footage than WiFi and each hub can connect to an unlimited number of traps.

LoRA Range

WiFi Range

### 24/7 MONITORING

8:21

Wednesday, November 7

Rodent Caught Cafe trap at WS Corporate Offices in Building has a catch

1m ago

RLINK

VLINK gives you real-time visibility into all of your sites, worldwide. Monitor activity from anywhere at any time. This complete coverage solution can be used both indoors and outdoors.